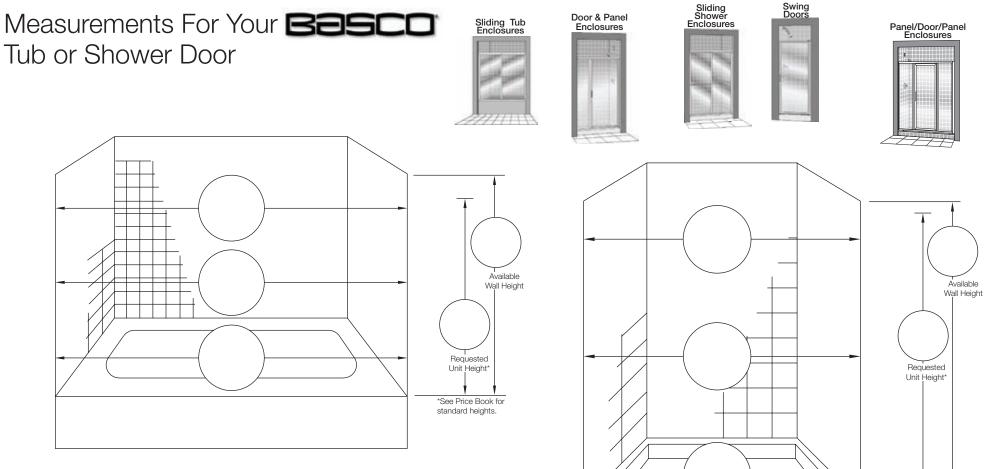

# Checklist for Measuring

- $\sqrt{}$  Measuring must be done <u>after</u> finished wall material is in place.
- $\sqrt{}$  Measure each width or centerline (middle of threshold) as demonstrated by arrowed lines. Remember to allow for the body of the measuring tape.
- $\sqrt{}$  Measure maximum height available from top of tub deck or threshold to top of tile or fiberglass walls This measurement will assist your distributor in selecting the most appropriate standard height from Basco's Distributor Price List. Custom heights are also available. Steam tight units are designed to fill the entire opening.
- $\sqrt{}$  Check all surfaces (including top of buttress if applicable) and walls for level. If any surface is out of level 3/8" or more, a tapered filler\* is recommended. Please indicate on drawing where out of level conditions exist.
- $\sqrt{}$  Indicate showerhead position on drawing with an "X".

#### Ordering Information

| Distributor<br>Name:                 |                          |                      |                           |                                             |                      | Distributor  |                        |                  |
|--------------------------------------|--------------------------|----------------------|---------------------------|---------------------------------------------|----------------------|--------------|------------------------|------------------|
| Distributor<br>Contact:              | Distributor<br>Phone No: |                      |                           | Purchase Order #/<br>Shipping Instructions: |                      |              |                        |                  |
| Basco<br>Unit No:                    | Basco<br>Unit Height:    |                      | Available<br>Wall Height: |                                             |                      | Glass Style: | Frame Color:           | Unit List Price: |
| Quick N' Stall<br>Option: <b>Yes</b> | No                       | Add-On<br>Towel Bar: | Yes                       | No                                          | Basco<br>Part No(s): |              | Part(s)<br>List Price: |                  |
| Fiberglass Make/<br>Model No :       |                          |                      |                           | ustomer N<br>Comment                        | lame/<br>s:          |              |                        |                  |