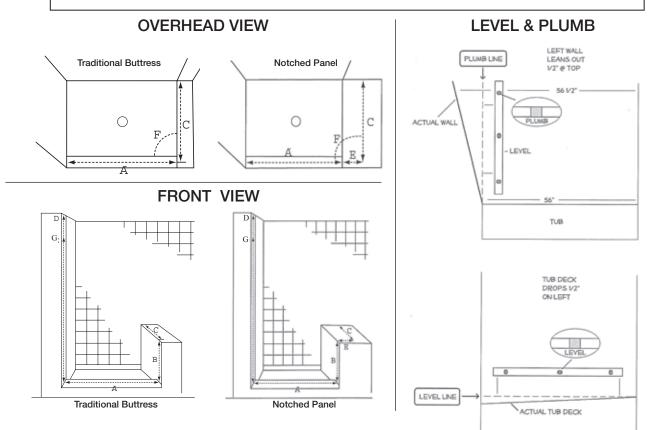

### Custom Application Measuring

- A. Centerline dimension of the threshold:
- B. Height of the buttress (if applicable):
- C. Centerline dimensions of the return panel(s):
- D. Maximum height the application will accept:
- E. Notch width (if applicable):
- F. Degree of angle(s) on any return panel(s):
- G. Indicate what height unit you prefer:\_\_\_\_\_\_ (Check current price list for standard heights.)

*Note:* Indicate on drawing where door and panel(s) are located and where showerhead is positioned. Also, please indicate any out of plumb/level conditions.

# Checklist for Measuring

- $\sqrt{}$  Measuring must be done <u>after</u> finished wall material is in place.
- $\sqrt{}$  Measure each width or centerline (middle of threshold) as demonstrated by arrowed lines. Remember to allow for the body of the measuring tape.
- $\sqrt{}$  Measure maximum height available from top of tub deck or threshold to top of tile or fiberglass walls This measurement will assist your distributor in selecting the most appropriate standard height from Basco's Distributor Price List. Custom heights are also available. Steam tight units are designed to fill the entire opening.
- $\sqrt{}$  Check all surfaces (including top of buttress if applicable) and walls for level. If any surface is out of level 3/8" or more, a tapered filler\* is recommended. Please indicate on drawing where out of level conditions exist.
- $\sqrt{}$  Indicate showerhead position on drawing with an "X".

\*Your distributor can provide part numbers and pricing for fillers from Basco's Parts Price List.

Most fiberglass units have a radius where the tub deck/ threashold surface and wall meet. Please measure the bottom width approximately 1" above the tub deck/ threshold surface.

Please mark all out-of-level conditions that apply on this drawing as shown on the example on page 1.