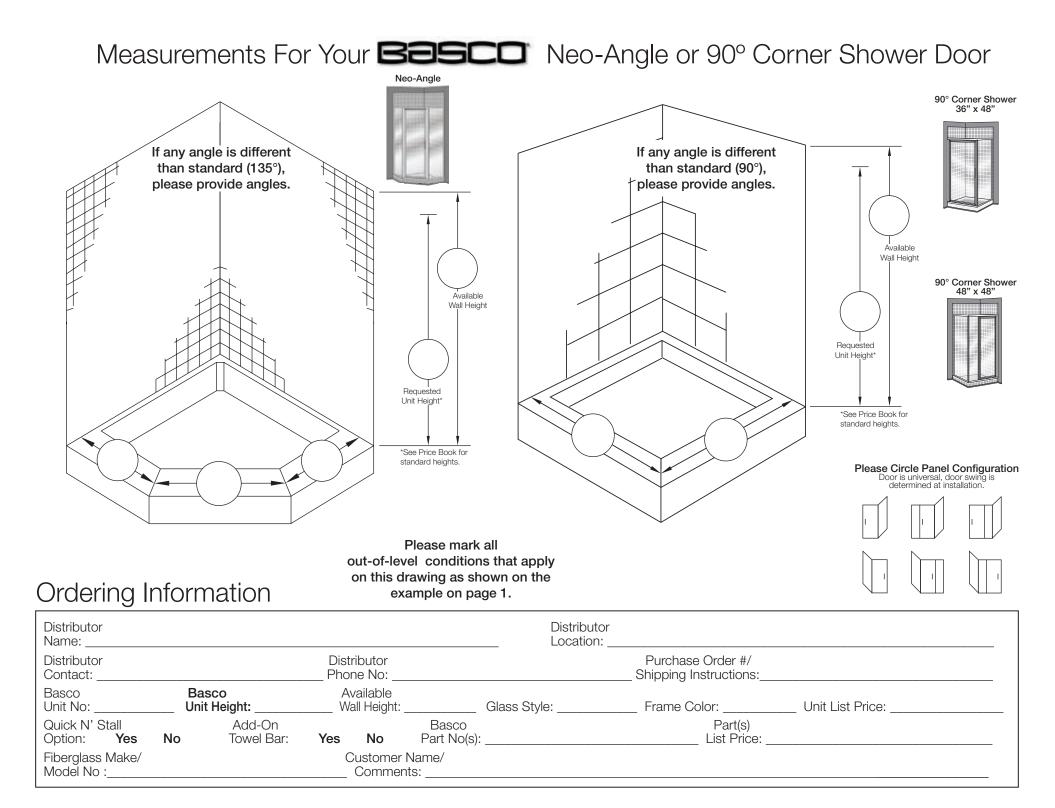

Please mark all out-of-level conditions that apply on this drawing as shown on the example on page 1.

#### Ordering Information

| Distributor<br>Name:                 |                          |                      |                           |                                             |                      | Distributor  |                        |                  |
|--------------------------------------|--------------------------|----------------------|---------------------------|---------------------------------------------|----------------------|--------------|------------------------|------------------|
| Distributor<br>Contact:              | Distributor<br>Phone No: |                      |                           | Purchase Order #/<br>Shipping Instructions: |                      |              |                        |                  |
| Basco<br>Unit No:                    | Basco<br>Unit Height:    |                      | Available<br>Wall Height: |                                             |                      | Glass Style: | Frame Color:           | Unit List Price: |
| Quick N' Stall<br>Option: <b>Yes</b> | No                       | Add-On<br>Towel Bar: | Yes                       | No                                          | Basco<br>Part No(s): |              | Part(s)<br>List Price: |                  |
| Fiberglass Make/<br>Model No :       |                          |                      |                           | ustomer N<br>Comment                        | lame/<br>s:          |              |                        |                  |

\*See Price Book for

standard heights.

|                                      | Bas                     | <b>SCO</b> De             | sian You     | Jr Basco C                         | Sustom Tub                                  | or Shower —      |  |  |  |  |  |
|--------------------------------------|-------------------------|---------------------------|--------------|------------------------------------|---------------------------------------------|------------------|--|--|--|--|--|
| Front                                |                         |                           |              |                                    |                                             |                  |  |  |  |  |  |
|                                      |                         |                           |              | <u>10p</u>                         |                                             |                  |  |  |  |  |  |
|                                      |                         |                           |              |                                    |                                             |                  |  |  |  |  |  |
|                                      |                         |                           |              |                                    |                                             |                  |  |  |  |  |  |
|                                      |                         |                           |              |                                    |                                             |                  |  |  |  |  |  |
|                                      |                         |                           |              |                                    |                                             |                  |  |  |  |  |  |
|                                      |                         |                           |              |                                    |                                             |                  |  |  |  |  |  |
|                                      |                         |                           |              |                                    |                                             |                  |  |  |  |  |  |
|                                      |                         |                           |              |                                    |                                             |                  |  |  |  |  |  |
|                                      |                         |                           |              |                                    |                                             |                  |  |  |  |  |  |
|                                      |                         |                           |              |                                    |                                             |                  |  |  |  |  |  |
|                                      |                         |                           |              |                                    |                                             |                  |  |  |  |  |  |
|                                      |                         |                           |              |                                    |                                             |                  |  |  |  |  |  |
|                                      |                         |                           |              |                                    |                                             |                  |  |  |  |  |  |
|                                      |                         |                           |              |                                    |                                             |                  |  |  |  |  |  |
|                                      |                         |                           |              | ark all out-of-level               |                                             |                  |  |  |  |  |  |
|                                      |                         |                           |              | that apply on this as shown on the |                                             |                  |  |  |  |  |  |
| Ordering I                           | nformation              |                           |              | ble on page 1.                     |                                             |                  |  |  |  |  |  |
| Distributor<br>Name:                 |                         |                           |              | Distributor<br>Location:           |                                             |                  |  |  |  |  |  |
| Distributor                          |                         | Distributor<br>Phone No:  |              |                                    | Purchase Order #/<br>Shipping Instructions: |                  |  |  |  |  |  |
| Basco<br>Unit No:                    | Basco<br>Unit Height:   | Available<br>Wall Height: | Glass Style: |                                    | Frame Color:                                | Unit List Price: |  |  |  |  |  |
| Quick N' Stall<br>Option: <b>Yes</b> | Add-On<br>No Towel Bar: | Yes No                    | Basco        |                                    | Part(s)                                     | ·                |  |  |  |  |  |
| Fiberglass Make/<br>Model No :       |                         | Customer N<br>Comment     |              |                                    |                                             |                  |  |  |  |  |  |