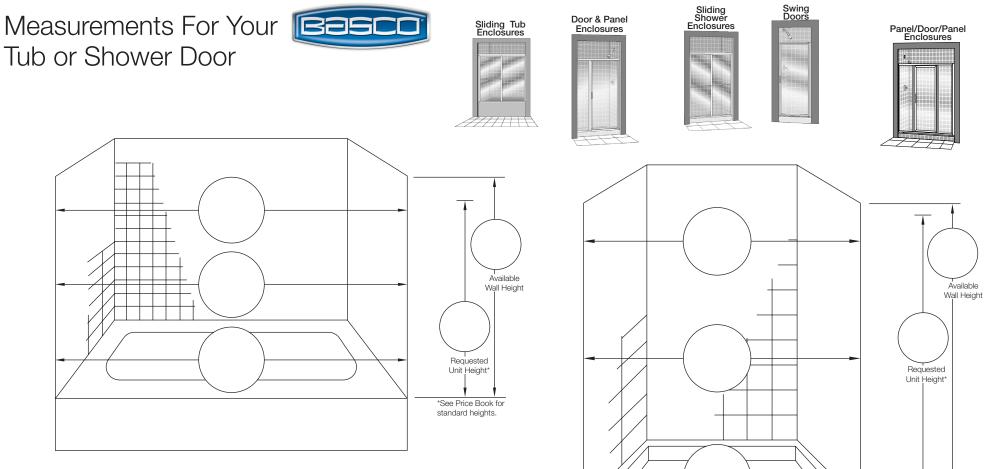

# Guidelines for Measuring

Ordering the correct size enclosure is the first step to a proper installation. The drawings on the following pages are designed to help you provide us with this information.

The final page can be used to hand draw any custom applications. Included below are helpful tips and recommendations for obtaining the needed measurements.

Please take a moment to review. We can never have too much information regarding your application.

## Custom Application Measuring

- A. Centerline dimension of the threshold:
- B. Height of the buttress (if applicable):
- C. Centerline dimensions of the return panel(s):
- D. Maximum height the application will accept:
- E. Notch width (if applicable):
- F. Degree of angle(s) on any return panel(s):
- G. Indicate what height unit you prefer:\_\_\_\_\_\_ (Check current price list for standard heights.)

# Checklist for Measuring

- $\sqrt{}$  Measuring must be done <u>after</u> finished wall material is in place.
- $\sqrt{}$  Measure each width or centerline (middle of threshold) as demonstrated by arrowed lines. Remember to allow for the body of the measuring tape.
- $\sqrt{}$  Measure maximum height available from top of tub deck or threshold to top of tile or fiberglass walls This measurement will assist your distributor in selecting the most appropriate standard height from Basco's Distributor Price List. Custom heights are also available. Steam tight units are designed to fill the entire opening.
- $\sqrt{}$  Check all surfaces (including top of buttress if applicable) and walls for level. If any surface is out of level 3/8" or more, a tapered filler\* is recommended. Please indicate on drawing where out of level conditions exist.
- $\sqrt{}$  Indicate showerhead position on drawing with an "X".