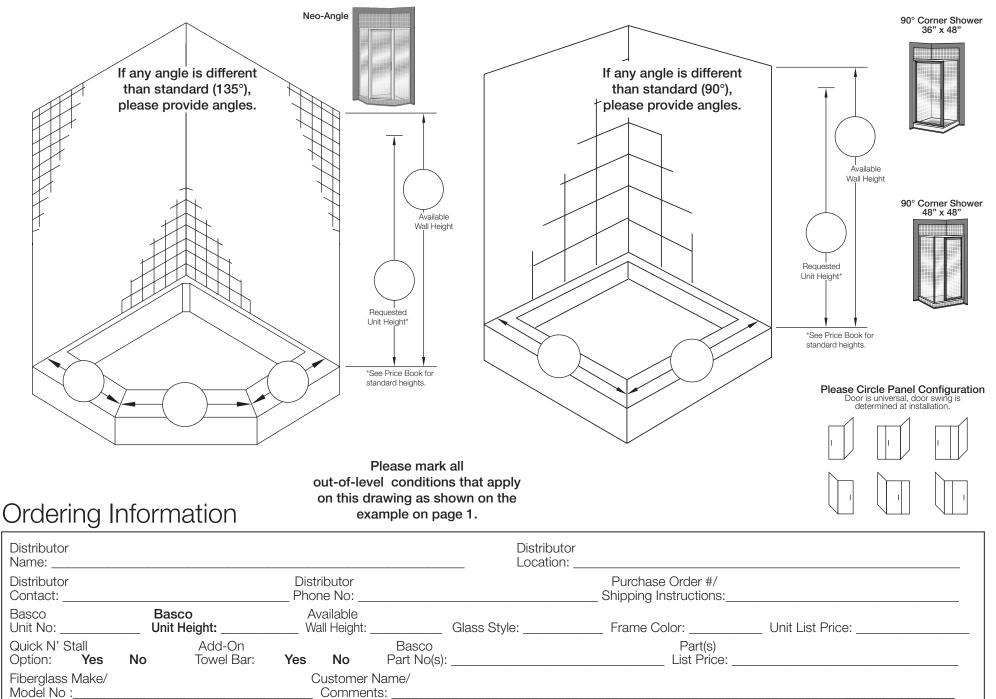

## Neo-Angle or 90° Corner Shower Door

Most fiberglass units have a radius where the tub deck/ threashold surface and wall meet. Please measure the bottom width approximately 1" above the tub deck/ threshold surface.

Please mark all out-of-level conditions that apply on this drawing as shown on the example on page 1.

## Ordering Information

| Distributor<br>Name:                 |    |                      |     |                           |                      | Distributor  |                                             |                    |
|--------------------------------------|----|----------------------|-----|---------------------------|----------------------|--------------|---------------------------------------------|--------------------|
| Distributor<br>Contact:              |    |                      |     | ributor<br>ne No:         |                      |              | Purchase Order #/<br>Shipping Instructions: |                    |
| Basco<br>Unit No:                    |    | sco<br>t Height:     |     | /ailable<br>all Height: _ |                      | Glass Style: | Frame Color:                                | _ Unit List Price: |
| Quick N' Stall<br>Option: <b>Yes</b> | No | Add-On<br>Towel Bar: | Yes | No                        | Basco<br>Part No(s): |              | Part(s)<br>List Price:                      |                    |
| Fiberglass Make/<br>Model No :       |    |                      |     | ustomer N<br>Comment      |                      |              |                                             |                    |