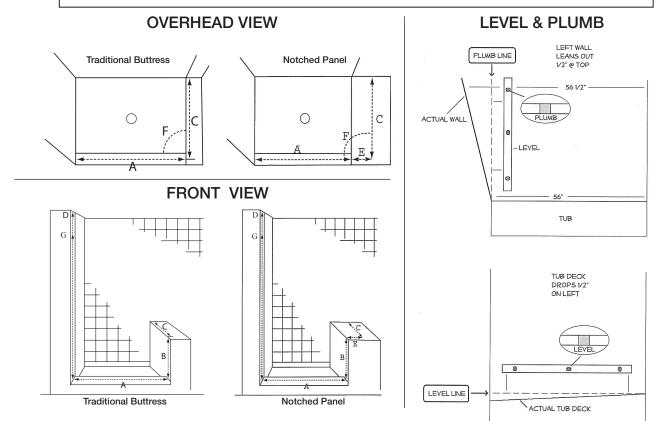

## Custom Application Measuring

- A. Centerline dimension of the threshold:
- B. Height of the buttress (if applicable):
- C. Centerline dimensions of the return panel(s):
- D. Maximum height the application will accept:
- E. Notch width (if applicable):
- F. Degree of angle(s) on any return panel(s):
- G. Indicate what height unit you prefer:\_\_\_\_\_\_ (Check current price list for standard heights.)

*Note:* Indicate on drawing where door and panel(s) are located and where showerhead is positioned. Also, please indicate any out of plumb/level conditions.

# Checklist for Measuring

- $\sqrt{}$  Measuring must be done <u>after</u> finished wall material is in place.
- $\sqrt{}$  Measure each width or centerline (middle of threshold) as demonstrated by arrowed lines. Remember to allow for the body of the measuring tape.
- $\sqrt{}$  Measure maximum height available from top of tub deck or threshold to top of tile or fiberglass walls This measurement will assist your distributor in selecting the most appropriate standard height from Basco's Distributor Price List. Custom heights are also available. Steam tight units are designed to fill the entire opening.
- $\sqrt{}$  Check all surfaces (including top of buttress if applicable) and walls for level. If any surface is out of level 3/8" or more, a tapered filler\* is recommended. Please indicate on drawing where out of level conditions exist.
- $\sqrt{}$  Indicate showerhead position on drawing with an "X".

Please mark all out-of-level conditions that apply on this drawing as shown on the example on page 1.